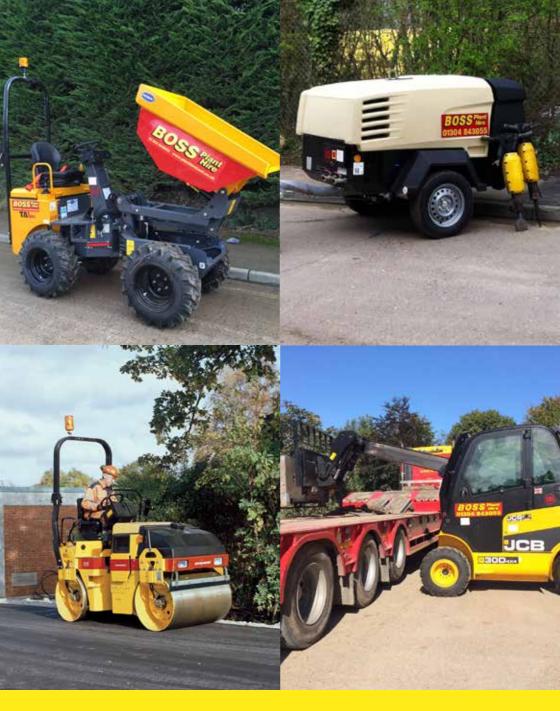

- Mini Diggers from 0.8 to 14 tonnes
- Rollers from 750 kg to 13 tonne
- Dumpers 1 ton skip loaders up to 10 tonne
- Telehandlers upto 14 metres reach
- Trench Compactors HIAB Crane Lorry
- · Machinery and Material movements
- 20 ft Container Hire
- Ex-hire fleet machines also available for sale

Hirers to Industry and Public/Private Sectors. We believe we have the very best and biggest range of plant machinery in and around the Canterbury area and our experienced staff will be on hand to help you with any questions or problems every step of the way.