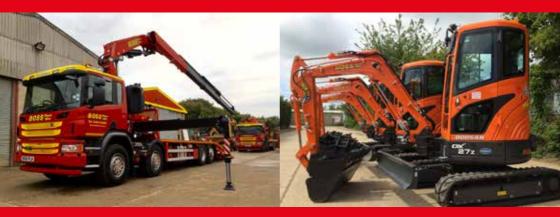

## Plant hire you can trust

Boss Plant Hire Ltd are based in Kent and has a machine for every required purpose from a narrow access machine to a self propelled soil compactor available for long or short term hires.

- Mini Diggers from 0.8 to 14 tonnes
- Rollers from 750 kg to 13 tonne
- Dumpers 1 ton skip loaders up to 10 tonne
- Telehandlers upto 14 metres reach
- Trench Compactors HIAB Crane Lorry
- · Machinery and Material movements
- 20 ft Container Hire
- Ex-hire fleet machines also available for sale

Hirers to Industry and Public/Private Sectors. We believe we have the very best and biggest range of plant machinery in and around the Canterbury area and our experienced staff will be on hand to help you with any questions or problems every step of the way.